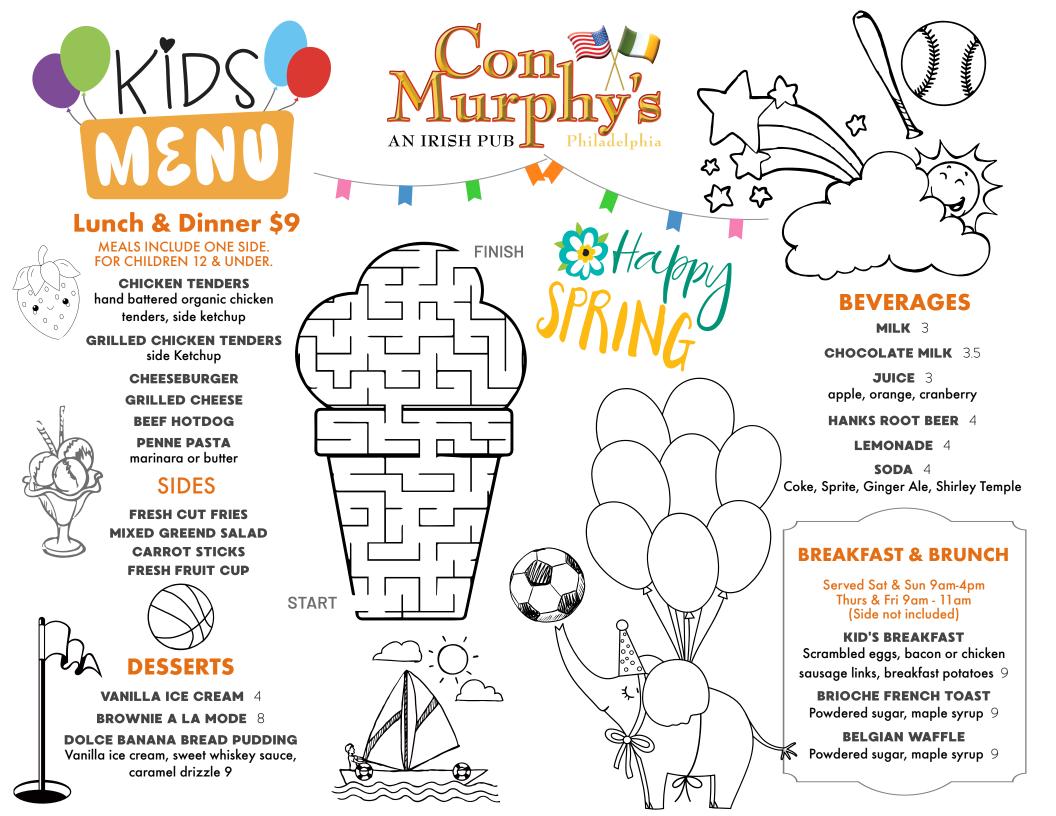

| Unjumble these<br>words | Here is<br>a clue<br>↓               |
|-------------------------|--------------------------------------|
| kormshac                | An Irish Plant                       |
| nitsa kapcirt           | An Irish Saint                       |
| nildub                  | Ireland's capital city               |
| ldog                    | A color on the Irish flag            |
| het dalmere lesi        | Another name for Ireland             |
| caleig                  | The Irish language                   |
| crahm                   | Saint Patrick's day is in this month |
|                         |                                      |

Answers:

Shamrock Saint Patrick Saint Brigid Dublin Gold The Emerald Isle Gaelic March